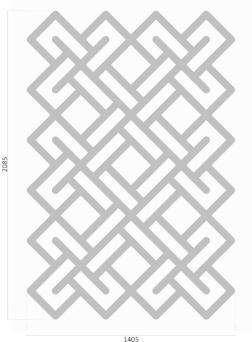

## Shérazade screen

(1) Reference :K-PR214

Shérazade is a screen, all in carbon fiber, assembled like a mashrabie, according to a sophisticated geometric plan. It serves as an partition openwork and allows natural ventilation. It can also be adapted to custommade door or window openings. Shérazade is also available with mirror inlays. It can be mounted on the floor or on the wall.

## **Technical Specifications**

Design: Vincent Poujardieu Materials: carbon and polimirror Dimensions: L. 1405 x H. 2085 cm Package Dimension : Made-to-order

Package weight : Made-to-order

Do not use abrasive products for cleaning