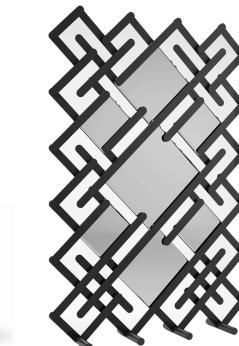

## Shérazade screen

(1) Reference :K-PR214

Shérazade is a screen, all in carbon fiber, assembled like a mashrabie, according to a sophisticated geometric plan. It serves as an partition openwork and allows natural ventilation. It can also be adapted to custommade door or window openings. Shérazade is also available with mirror inlays. It can be mounted on the floor or on the wall.

This object with a strong personality, and poetic at the same time, will give character to your interior design.

## Material

Carbon

Polimirror