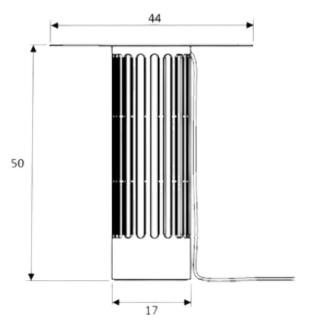

## **Technical Specifications**

Design: Arnaud Lapierre Materials : 100% carbone Dimensions : Ø44 x H 50 cm Weight : 5 kg

Package dimension : Made-to-order Package weight : Made-to-order

**90%** of the material used comes from industrial waste