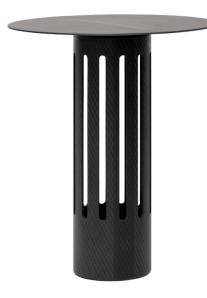

## **Collection ELEMENTS**

Reference : K-PR208

With its full carbon fiber look, this table presents a distinctive silhouette that instantly catches the eye. The STRIPPED table serves as a bedside table, end table, or pedestal table.

The round top of this table made of carbon blades and the base, a hollowedout and ribbed carbon cylinder, gives a visually light shape.