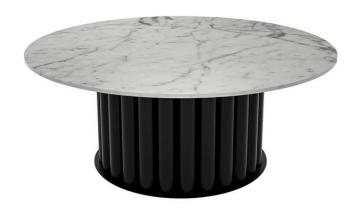

## **ROTONDE** coffee table

Reference: K-PR096

110

50

With an updated Art Deco elegance, the Rotonde coffee table has an imposing, sculptural shape.

Like a pedestal syncopated by its carbon sections, the bold base puts extra emphasis on the magnificent Carrera marble top. This table will give your interiors a true personality.

## **Technical Specifications**

Design: Emmanuel Gallina

Materials: Cararre marble tray, carbon

hase

Dimensions: D. 110 cm, H. 40 cm

Weight: 25 kg

Package Dimension: Made-to-order

Package weight: Made-to-order