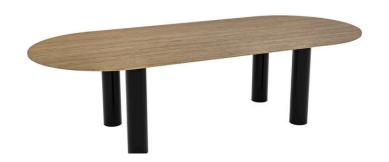

## **Collection PILOTIS**

Reference: K-PR163

According to the seats used, Cabane is provided for up to 20 people. Its basis is made out of four cylindrical carbon fiber legs. The table top made out of wood is fine and elegant.

## **Technical Specifications**

Design: Emmanuel Gallina

Materials: oak, carbon fiber base

Dimensions: L. 400 x W. 120 x H. 75 cm

Weight: 80 kg

Package Dimension: Made-to-order

Package weight: Made-to-order