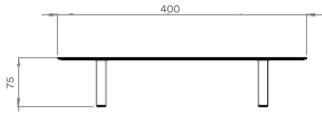

## **Technical Specifications**

Design: Emmanuel Gallina

Materials: oak, carbon fiber base

Dimensions: L. 400 x W. 120 x H. 75 cm

Weight: 80 kg

Package Dimension: Made-to-order

Package weight: Made-to-order