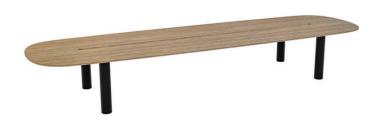

## **Collection PILOTIS**

Reference: K-PR213

Bassin offers a great comfort due to its generous volumes. The table top is only supported by 4 carbon legs amazingly long. According to the seats used, this table is provided for up to 25 people.

It could be perfect as the only piece of furniture in a large room or the main element in your meeting or dining room.

## **Materials**

Carbon

Oak