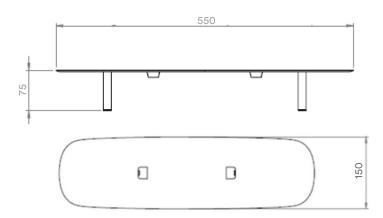

## **Technical Specifications**

Design: Emmanuel Gallina

Materials: carbon fiber oak glue-laminated,

carbon base

Dimensions: L. 550 x W. 150 x H. 75 cm

Weight: 120 kg

Package Dimension: Made-to-order

Package weight: Made-to-order