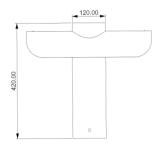

### **Technical Specifications**

Design: Arnaud Lapierre

Materials: 100% carbon

Dimensions: L. 45 x P. 17 x H. 42 cm

Weight: 4 kg

Cable Length: 2 m

Handcrafting time: 10 hours

Package Dimension: 50 x 50 x 20 cm