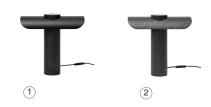

#### **Collection ELEMENTS**

(1) Reference :K-PR205

2 Reference : K-PR108

The T lamp is a desk lamp that has dual side lighting.

Made entirely of carbon fiber, it stands out as a powerful object by its shape and volume. You will find it in two versions: one 1 with the top of the lamp smooth and matt and the 2 other sandblasted