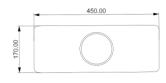

### **Technical Specifications**

Design: Arnaud Lapierre

Materials: 100% carbon

Dimensions: L. 45 x P. 17 x H. 42 cm

Weight: 4 kg

Cable Length: 2 m

Handcrafting time: 10 hours

Package Dimension: 50 x 50 x 20 cm