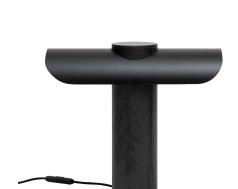

# T Lamp

#### **Collection ELEMENTS**

(1) Reference :K-PR205

2 Reference : K-PR108

The T lamp is a desk lamp that has dual side lighting.

Made entirely of carbon fiber, it stands out as a powerful object by its shape and volume. You will find it in two versions: one 1 with the top of the lamp smooth and matt and the 2 other sandblasted

### **Technical Specifications**

Design: Arnaud Lapierre

Materials: 100% carbon

Dimensions: L. 45 x P. 17 x H. 42 cm

Weight: 4 kg

Cable Length: 2 m

Handcrafting time: 10 hours

Package Dimension: 50 x 50 x 20 cm