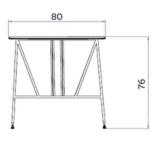

## **Materials**

**Technical Specifications** 

Design: Emmanuel Gallina

Materials : carbon fiber glue-laminated wood, carbon base

Dimensions : L. 180 cm, W. 80 cm, H. 76 cm

Weight: 12 kg

Package Dimension : Made-to-order