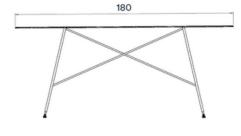

## **Materials**

**Technical Specifications** 

Design: Emmanuel Gallina

Materials : carbon fiber glue-laminated wood, carbon base

Dimensions : L. 180 cm, W. 80 cm, H. 76 cm

Weight: 12 kg

Package Dimension : Made-to-order