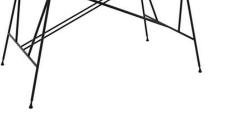

## **GUSTAVE Collection LEAF**

- Reference : K-PR113 (1)
- (2) Reference : K-PR112

This table is light and stylish with a handmade base made out of carbon fiber tubes, like Gustave Eiffel's metallic structures. The table top is made out of laminated wood and carbon fiber ensuring it is both rigid and light.

## **Materials**

**Technical Specifications** 

Design: Emmanuel Gallina

Materials : carbon fiber glue-laminated wood, carbon base

Dimensions : L. 180 cm, W. 80 cm, H. 76 cm

Weight: 12 kg

Package Dimension : Made-to-order