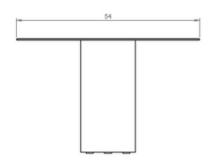

Diamant Noir coffee table has two cylindrical carbon feet and an oblong metal top.

## **Technical Specifications**

Design: Emmanuel Gallina

Materials: black steel tray, carbon base

Dimensions: L. 80 cm, W. 54 cm, H. 32 cm

Weight: 7 kg

Package Dimension: Made-to-order

Package weight: Made-to-order