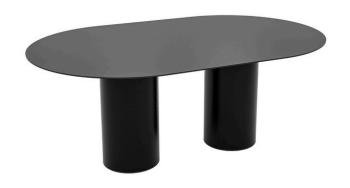

## **Collection BIJOUX**

Reference: K-PR090

Diamant Noir, this discreet and elegant table will slip perfectly into your home like a piece of jewelry. Its satiny metal top with its soft touch captures and reflects different types of light throughout the day.

Diamant Noir coffee table has two cylindrical carbon feet and an oblong metal top.

## **Technical Specifications**

Design: Emmanuel Gallina

Materials: black steel tray, carbon base

Dimensions: L. 80 cm, W. 54 cm, H. 32 cm

Weight: 7 kg

Package Dimension: Made-to-order

Package weight: Made-to-order