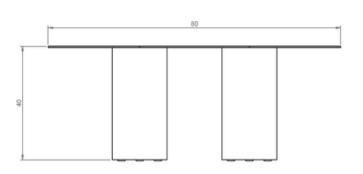

## **Technical Specifications**

Design: Emmanuel Gallina

Materials: black steel tray, carbon base

Dimensions: L. 80 cm, W. 54 cm, H. 32 cm

Weight: 7 kg

Package Dimension: Made-to-order

Package weight: Made-to-order