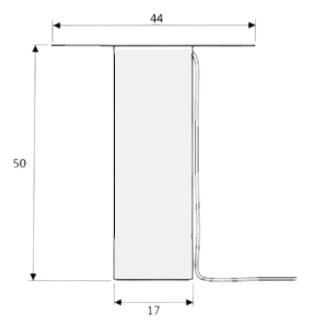

## **Technical Specifications**

Design: Arnaud Lapierre Materials : 100% carbone Dimensions : Ø44 x H 50 cm Weight : 5 kg

Package Dimension : Made-to-order Package weight : Made-to-order

**90%** of the material used comes from industrial waste