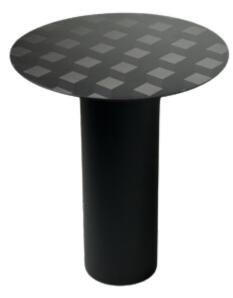

## **MOSAIC TABLE**

## **Collection ELEMENTS**

Reference : K-PR206

The MOSAIC table will introduce you to a whole new aspect of carbon fiber through modern and refined marquetry.

Using the reflective characteristics and textured qualities of carbon, we have combined craftsmanship and technology to create an exceptional object that will elegantly dress up your interior. Equipped with a mobile phone charging service, it can be used as a bedside table, a side table, or a pedestal table.

## **Technical Specifications**

Design: Arnaud Lapierre Materials : 100% carbone Dimensions : Ø44 x H 50 cm Weight : 5 kg

Package Dimension : Made-to-order Package weight : Made-to-order

**90%** of the material used comes from industrial waste