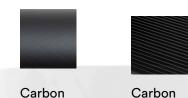

#### **Materials**

## **Technical Specifications**

Design: Arnaud Lapierre

Materials: 100% carbone

Dimensions: L 80 x P 15 x H 70 cm

Weight: 8 kg

Specification: 3 plateaux

Package Dimension: 110x80x16 cm

Package weight: 7.5 kg