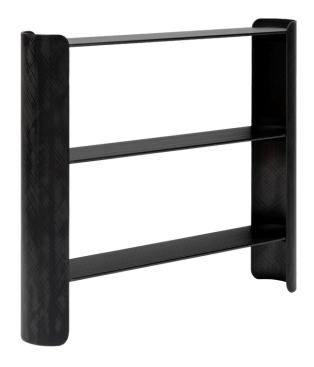

# **ARC 80 console**

### **Collection ELEMENTS**

Reference: K-PR204

Its base, made up of a profile split in two, will assert with character all the power of carbon fibre. The shelves, formed from carbon plates, enhanced with carbon rods, give the furniture a luminous and ridged texture of 100% carbon.

## **Technical Specifications**

Design: Arnaud Lapierre

Materials: 100% carbone

Dimensions: L 80 x P 15 x H 70 cm

Weight: 8 kg

Specification: 3 plateaux

Package Dimension: 110x80x16 cm

Package weight: 7.5 kg