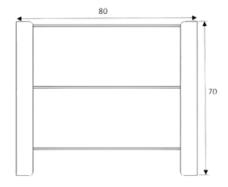

## **Technical Specifications**

Design: Arnaud Lapierre

Materials: 100% carbone

Dimensions: L 80 x P 15 x H 70 cm

Weight: 8 kg

Specification: 3 plateaux

Package Dimension: 110x80x16 cm

Package weight: 7.5 kg