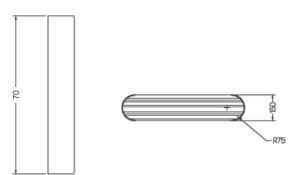

## **Technical Specifications**

Design: Arnaud Lapierre

Materials: 100% carbone

Dimensions: L 80 x P 15 x H 70 cm

Weight: 8 kg

Specification: 3 plateaux

Package Dimension: 110x80x16 cm

Package weight: 7.5 kg