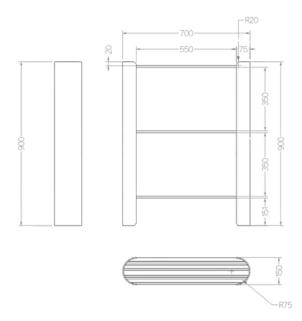

## **Technical Specifications**

Design: Arnaud Lapierre

Materials: 100% carbon

Dimensions: L 70 x P 15 x H 90 cm

Weight: 5 kg

Specification: 3 trays

Package Dimension: Made-to-order

Package weight: Made-to-order