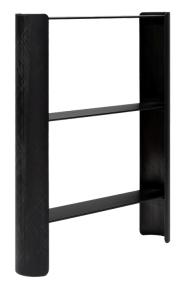

## ARC 70 console

## **Collection ELEMENTS**

Reference: K-PR203

The ARC 70 can be used as a bookcase or a decorative shelf. Its ultra-light weight will allow you to move it easily.

Its base, made up of a profile split in two, will assert with character all the power of carbon fibre. The shelves, formed from carbon plates, enhanced with carbon rods, give the furniture a luminous and ridged texture of 100% carbon.

## **Technical Specifications**

Design: Arnaud Lapierre

Materials: 100% carbon

Dimensions: L 70 x P 15 x H 90 cm

Weight: 5 kg

Specification: 3 trays

Package Dimension: Made-to-order

Package weight: Made-to-order