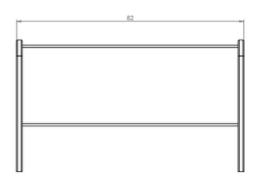

## **Technical Specifications**

Design: Emmanuel Gallina

Materials: oak base, carbon rod

Dimensions: L. 82 cm, W. 58 cm, H. 40 cm

Weight: 7 kg

Package Dimension : Made-to-order

Package weight : Made-to-order