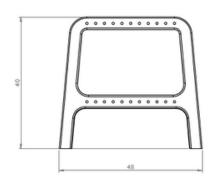

## **Technical Specifications**

Design: Emmanuel Gallina

Materials: oak base, carbon rod

Dimensions: L. 82 cm, W. 58 cm, H. 40 cm

Weight: 7 kg

Package Dimension : Made-to-order

Package weight : Made-to-order