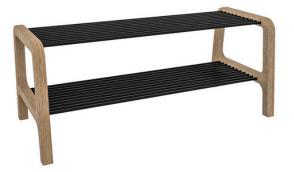

## VOYAGE-VOYAGE Collection BATHROOM B

Reference :K-PR123

A beautiful object that has multiple uses as a towel rack, luggage rack or bench. It is ideal for a bedroom, bathroom or entry hall. Inspired by the luggage racks found in 1930's limousines.

Voyage-Voyage updates this mythical object by reincarnating it in solid oak and carbon.

## **Technical Specifications**

Design: Emmanuel Gallina

Materials: oak base, carbon rod

Dimensions: L. 82 cm, W. 58 cm, H. 40 cm

Weight: 7 kg

Package Dimension : Made-to-order

Package weight : Made-to-order