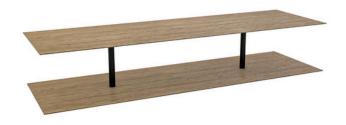

## **Collection LEAF**

Reference: K-PR088

The Quebec City bookshelf is a small format of the wall bookshelf with the same name.

This piece will update your mezzanine, wi-fi or audiovisual area and can even define a wall niche.

## **Technical Specifications**

Design: Emmanuel Gallina

Materials: carbon fiber oak glue-laminated, carbon bindings

Dimension: L. 200 x W. 60 x H. 40 cm

Weight carried: 30 kg per shelf, in total 60 kg

Characteristics: 2 shelves, 2 wall bindings