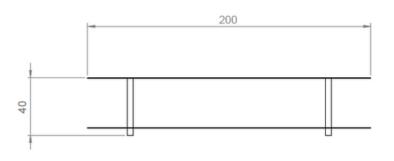

## **Technical Specifications**

Design: Emmanuel Gallina

Materials: carbon fiber oak glue-laminated, carbon bindings

Dimension: L. 200 x W. 60 x H. 40 cm

Weight carried: 30 kg per shelf, in total 60 kg

Characteristics: 2 shelves, 2 wall bindings