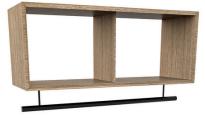

## BELUL

Reference : K-PR104

The Melanie wardrobe is made up of 2 elements: the two-compartments upper storage unit holds folded linens.

It has a sturdy carbon rack underneath for hanging at least twenty garments like coats, jackets, dresses, pants, etc. The lower section can hold a suitcase. Its carbon shelf below is ideal for storing shoes.

## **Technical Specifications**

Design: Emmanuel Gallina

Materials: solid oak, carbon rod

Dimensions upper element: L. 100 x W. 40 x H. 40 cm

Dimensions bottom element: L. 100 x W. 35 x H. 35 cm

Weight: 20 kg