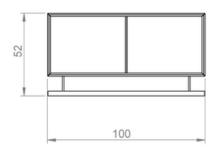

## **Technical Specifications**

Design: Emmanuel Gallina

Materials: solid oak, carbon rod

Dimensions upper element: L. 100 x W. 40 x H. 40 cm

Dimensions bottom element: L. 100 x W. 35 x H. 35 cm

Weight: 20 kg