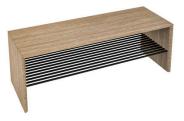

## BELUL

Reference : K-PR104

The Melanie wardrobe is made up of 2 elements: the two-compartments upper storage unit holds folded linens.

It has a sturdy carbon rack underneath for hanging at least twenty garments like coats, jackets, dresses, pants, etc. The lower section can hold a suitcase. Its carbon shelf below is ideal for storing shoes.

## **Technical Specifications**

Design: Emmanuel Gallina

Materials: solid oak, carbon rod

Dimensions upper element: L. 100 x W. 40 x H. 40 cm

Dimensions bottom element: L. 100 x W. 35 x H. 35 cm

Weight: 20 kg