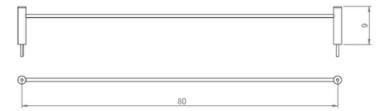

## **Technical Specifications**

Design: Emmanuel Gallina

Materials: carbon rod

Dimensions: L. 80 x p. 9 cm

Weight: 0.200 kg

Package Dimension: Made-to-order

Package weight: Made-to-order

Do not use abrasive products for cleaning