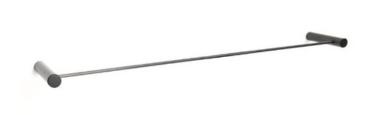

## **Collection BATHROOM B**

Reference: K-PR185

The slim, elegant, functional, lightweight Libellule towel rack evokes a graceful dragonfly. Libellule allows you to spread your towels to dry them better.

## **Technical Specifications**

Design: Emmanuel Gallina

Materials: carbon rod

Dimensions: L. 80 x p. 9 cm

Weight: 0.200 kg

Package Dimension: Made-to-order

Package weight: Made-to-order

Do not use abrasive products for cleaning