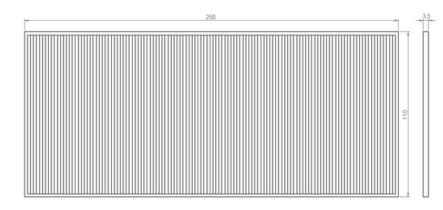

## **Technical Specifications**

Design: Emmanuel Gallina

Materials: carbon

Dimensions: L. 250 x W. 110 cm.

Weight: 21 kg

Package Dimension : Made-to-order

Package weight : Made-to-order

**90%** of the material used comes from industrial waste