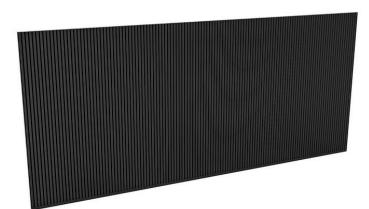

## BELUL

HOLLYWOOD

Reference :K-PR102

The Hollywood headboard is extra-wide, like a movie screen ! It will embellish an entire wall or part of it in your bedroom.

The "Hollywood" style adds a chic, subtle elegance to your room. The carbon fiber's fine, discreet meshing offers extra drama.

## **Materials**

Carbon