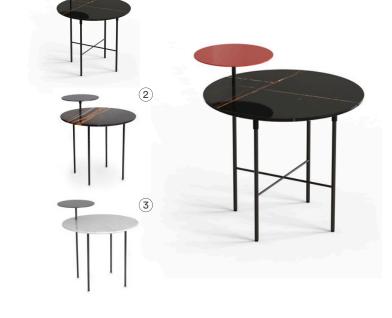

## **ECLIPSE** table

- 1 Reference :K-PR110
- 2 Reference : K-PR156
- ③ Reference :K-PR111

The Eclipse night table is sober yet refined. The accompanying, painted tablet adds an elegant detail that will contrast with and draw attention to the noble Sahara marble top.