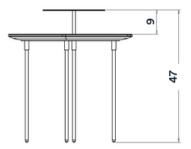

## **Technical Specifications**

Gris

persée

Design: Emmanuel Gallina

Materials: sahara marble tray, steel shelf, carbon base

Dimensions: D. 43 cm, H. 47 cm

Weight: 19 kg

Package Dimension : Made-to-order