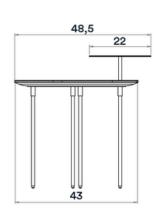

## **Technical Specifications**

Gris

persée

Design: Emmanuel Gallina

Materials: sahara marble tray, steel shelf, carbon base

Dimensions: D. 43 cm, H. 47 cm

Weight: 19 kg

Package Dimension : Made-to-order