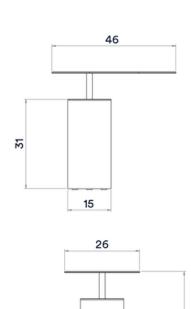

## **Technical Specifications**

Design: Emmanuel Gallina

Materials: steel tray, carbon feet

Dimensions: L. 46 cm, W. 26 cm, H. 41 cm

Weight: 7 kg

Package Dimension: Made-to-order

Package weight: Made-to-order