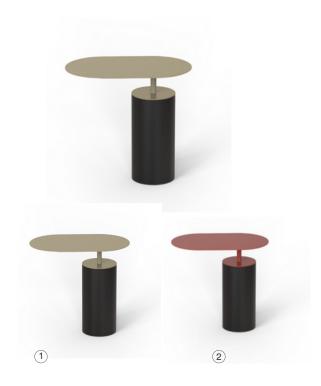

## **Collection BIJOUX**

1) Reference:K-PR103

2 Reference: K-PR089

Topaze can be an end-table for a sofa or else a night table. With discreet elegance, it will slip perfectly into your home like an elegant piece of jewelry. Its colored metal top captures and reflects light in different shades throughout the day.

The Topaze coffee table has cylindrical carbon feet and an oblong metal top.