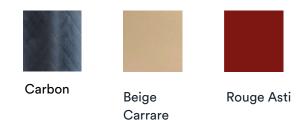

## BELUL







4



## **Collection BIJOUX**

1) Reference:K-PR103

2 Reference: K-PR089

Topaze can be an end-table for a sofa or else a night table. With discreet elegance, it will slip perfectly into your home like an elegant piece of jewelry. Its colored metal top captures and reflects light in different shades throughout the day.

The Topaze coffee table has cylindrical carbon feet and an oblong metal top.

## **Materials**



## **Technical Specifications**

Design: Emmanuel Gallina

Materials: steel tray, carbon feet

Dimensions: L. 46 cm, W. 26 cm, H. 41 cm

Weight: 7 kg

Package Dimension: Made-to-order

Package weight: Made-to-order



Do not use abrasive products for cleaning