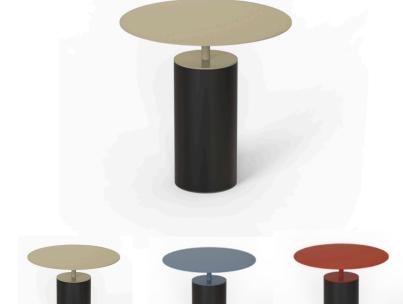

#### **Collection BIJOUX**

- 1 Référence : K-PR101
- 2 Référence : K-PR184
- ③ Référence : K-PR100

Quartz can be an end-table for a sofa or else a night table. With discreet elegance, it will slip perfectly into your home like an elegant piece of jewelry. Its colored metal top captures and reflects different light throughout the day.

The Quartz coffee table has a cylindrical carbon fiber feet and a round metal top.