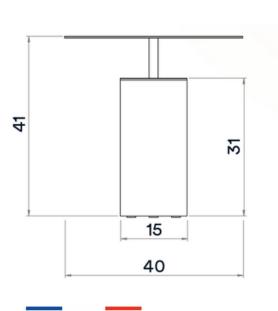

### **Technical Specifications**

Design: Emmanuel Gallina

Materials: steel tray, carbon feet

Dimensions: D. 40 x H. 41 cm

Weight: 7 kg

Package Dimension : Made-to-order

Package weight : Made-to-order

Do not use abrasive products for cleaning