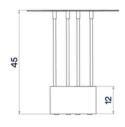

### **Technical Specifications**

Design: Emmanuel Gallina

Materials: steel tray, carbon base, Nero

Marquina marble pedestal

Dimensions: D. 40 x H. 45 cm

Weight: 15 kg

Package Dimension: Made-to-order

Package weight : Made-to-order