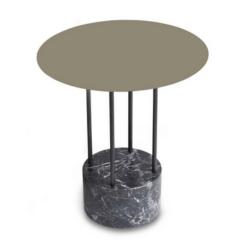

#### **Collection BIJOUX**

1 Reference : K-PR109

(2) Reference: K-PR093

These tables are a precious, unique and part of a group of unusual, small tables. Symmetrical or asymmetrical games associate volume and linearity in an esthetics where the materials work together with originality and elegance thanks to the carbon legs and marble pedestal.

The Perle model has a round top in colored steel.