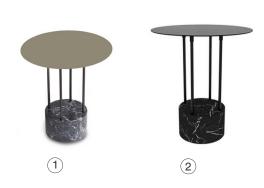

#### **Collection BIJOUX**

1 Reference : K-PR109

(2) Reference: K-PR093

These tables are a precious, unique and part of a group of unusual, small tables. Symmetrical or asymmetrical games associate volume and linearity in an esthetics where the materials work together with originality and elegance thanks to the carbon legs and marble pedestal.

The Perle model has a round top in colored steel.