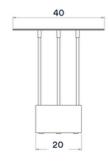

### **Technical Specifications**

Design: Emmanuel Gallina

Materials: steel tray, carbon base, Nero

Marquina marble pedestal

Dimensions: D. 40 x H. 45 cm

Weight: 15 kg

Package Dimension: Made-to-order

Package weight : Made-to-order