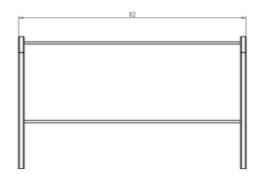

<u>Details</u>: Design: Emmanuel Gallina Materials: oak base, carbon rod Dimensions: L. 82 cm, W. 58 cm, H. 40 cm Weight: 7 kg