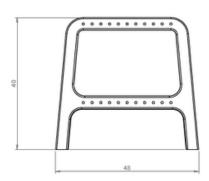

<u>Details</u>: Design: Emmanuel Gallina Materials: oak base, carbon rod Dimensions: L. 82 cm, W. 58 cm, H. 40 cm Weight: 7 kg