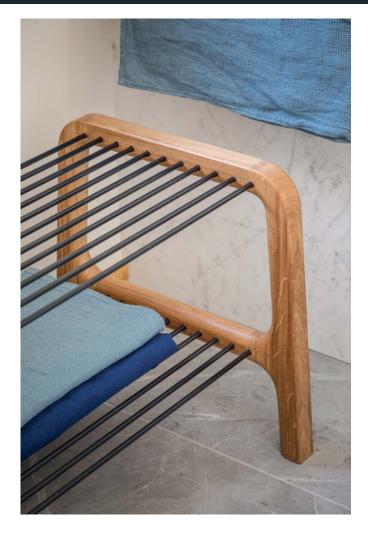

Bathroom B Collection - A beautiful object that has multiple uses as a towel rack, luggage rack or bench. It is ideal for a bedroom, bathroom or entry hall. Inspired by the luggage racks found in 1930's limousines. Voyage-Voyage updates this mythical object by reincarnating it in solid oak and carbon.

<u>Details</u>: Design: Emmanuel Gallina Materials: oak base, carbon rod Dimensions: L. 82 cm, W. 58 cm, H. 40 cm Weight: 7 kg