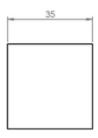

**Details**:

Design: Emmanuel Gallina

Materials: oak base, carbon rod

Dimensions: L. 100 cm, W. 35 cm, D. 35 cm

Weight: 10 kg