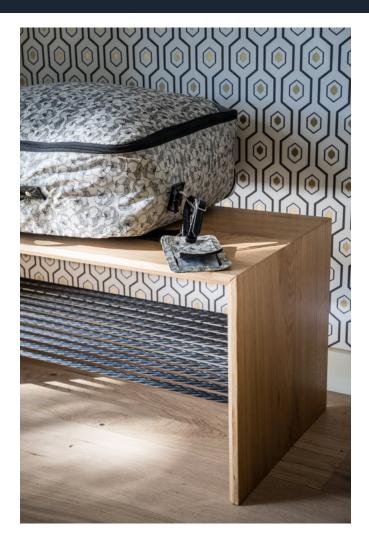

## Care instructions:

- Wood: dust before cleaning.
  Moisten a cloth with warm water and black soap. Wipe with a dry cloth.
- Carbon: clean with glass cleaner or simply with soapy water.

A beautiful object that has multiple uses as a towel rack, luggage rack or bench. It is ideal for a bedroom, bathroom or entry hall. Inspired by the luggage racks found in 1930's limousines. Voyage-Voyage updates this mythical object by reincarnating it in solid wood and carbon.

**Details**:

Design: Emmanuel Gallina

Materials: oak base, carbon rod

Dimensions: L. 100 cm, W. 35 cm, D. 35 cm

Weight: 10 kg