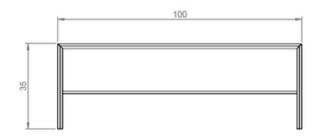

**Details**:

Design: Emmanuel Gallina

Materials: oak base, carbon rod

Dimensions: L. 100 cm, W. 35 cm, D. 35 cm

Weight: 10 kg